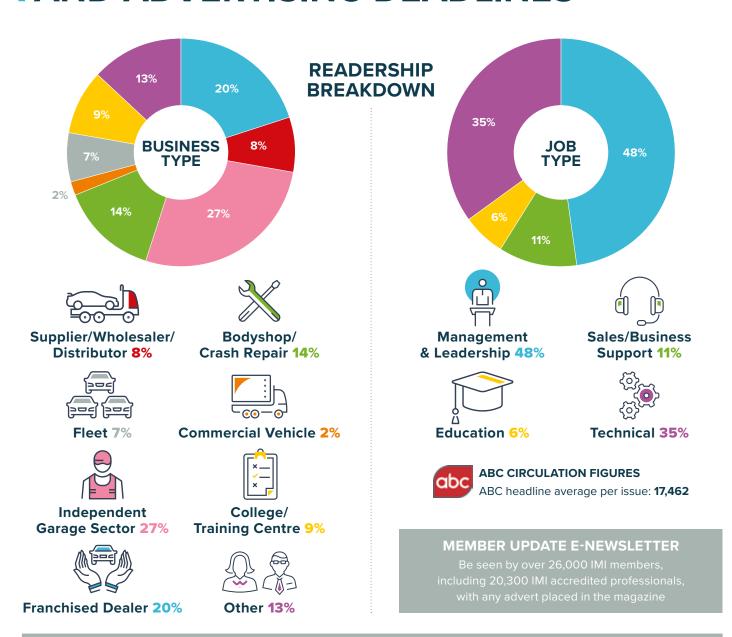

# READERSHIP BREAKDOWN AND ADVERTISING DEADLINES

# **ADDED VALUE**

Any display advertisement in the magazine can be displayed as a banner ad online for one month free of charge.

Any display advertisement in the magazine aimed at technicians can be featured in Member Update, the IMI's e-newsletter (circulation: over 26,000 members, including 20,300 IMI accredited professionals) as a banner ad.