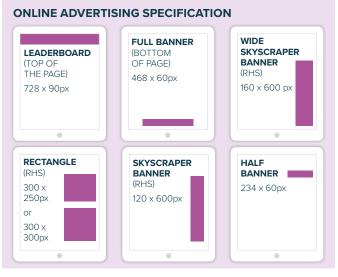

# **ONLINE ADVERTISING PER MONTH**

| Online Display Adverts    |      |  |
|---------------------------|------|--|
| Leaderboard               | £200 |  |
| Full Banner               | £150 |  |
| Wide Skyscraper           | £125 |  |
| Rectangle                 | £125 |  |
| Skyscraper                | £100 |  |
| Half Banner               | £75  |  |
| IMI Auto Jobs             |      |  |
| IMI Jobs Featured Job     | £125 |  |
| IMI Jobs Non Featured Job | £100 |  |