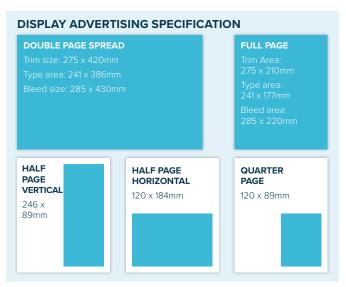

# ADVERTISING PRICES AND TECHNICAL SPECIFICATION

#### ADVERTISING IN IMI MAGAZINE

IMI Magazine offers a variety of creative media solutions designed to add value to advertisers, both within the magazine and online (*theimi.org.uk/magazine*).

Features such as band wraps, gatefolds, loose/bound-in inserts, competitions, bookmarks and sponsorship opportunities are available.

## **DISPLAY ADVERTISING RATES**

| Per insertion | 1     | 5     | 10   |
|---------------|-------|-------|------|
| Quarter Page  | £375  | £265  | £225 |
| Half Page     | £650  | £450  | £385 |
| Full Page     | £950  | £665  | £475 |
| DPS           | £1450 | £1000 | £750 |