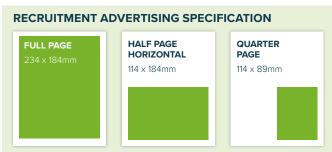

## **RECRUITMENT ADVERTISING RATES**

| Quarter Page | £750  |
|--------------|-------|
| Half Page    | £1000 |
| Full Page    | £1500 |